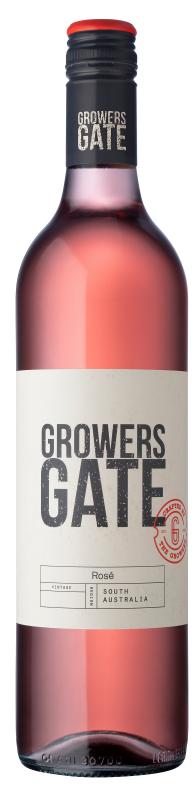

## ROSÉ TASTING NOTES

Our Rosé combines cherry and guava aromas with delicate fruit flavours and a hint of talc, to produce a wine with natural sweetness and a crisp, dry finish.

VINTAGE 2021

GRAPE VARIETY Dolcetto

**REGION** South Australia

ALC/VOL 12.7%